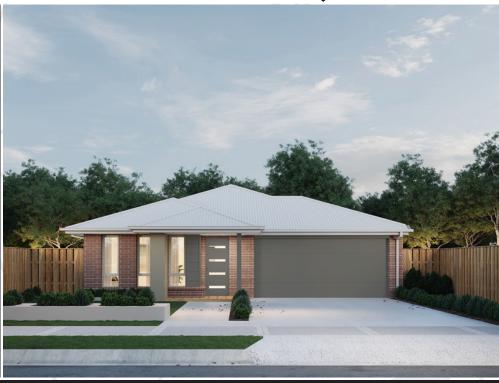

## Neo 183

**⊢** 4 ½ 2 **←** 2 ⊢ 13.5m

Lot: 4133 Valetta Street, Mickleham

Estate: Merrifield Block size: 339m<sup>2</sup> Title Exp: April 2021 House Size: 18.35sq