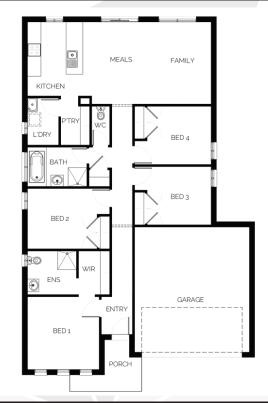

## Neo 183

**⊢** 4 ½ 2 **←** 2 ⊢ 13.5m

Lot: 4133 Valetta Street, Mickleham

Estate: Merrifield Block size: 339m<sup>2</sup> Title Exp: April 2021 House Size: 18.35sq

## **Package Includes:**

- Carpet and Floor tiles throughout
- Colorbond® roof
- Ceramic Cooktop and built in oven
- Reverse cycle split system
- Choice of 5 internal and 5 external colour schemes
- BAL 12.5 included
- Fixed Site Costs
- Developers Guidelines
- 6-star energy rating on BEST orientation
- Smart design to suit compact block sizes