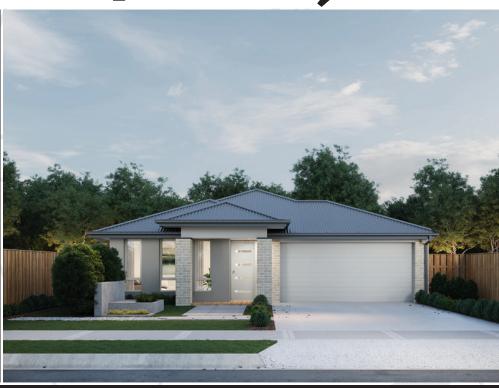

## Cosmo 166

🛏 3 🛓 2 🚗 2 ⊢ 14.0m

Lot: 4136 Valetta Street, Mickleham

Estate: Merrifield Block size: 294m<sup>2</sup> Title Exp: April 2021 House Size: 16.68sq