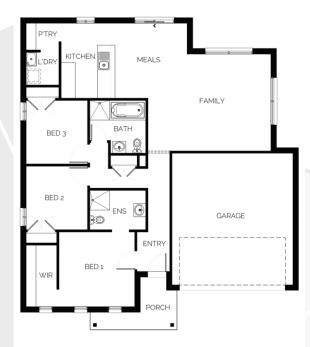

## Cosmo 166

🛏 3 🛓 2 🚗 2 ⊢ 14.0m

Lot: 4136 Valetta Street, Mickleham

Estate: Merrifield Block size: 294m<sup>2</sup> Title Exp: April 2021 House Size: 16.68sq

## **Package Includes:**

- Carpet and Floor tiles throughout
- Colorbond® roof
- Ceramic Cooktop and built in oven
- Reverse cycle split system
- Choice of 5 internal and 5 external colour schemes
- BAL 12.5 included
- Fixed Site Costs
- Developers Guidelines
- 6-star energy rating on BEST orientation
- Smart design to suit compact block sizes