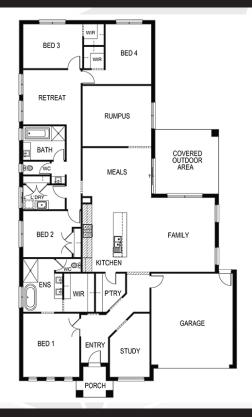

### Whistler 324

⊢ 4 ½ 2 🚗 2 ⊢ 16.0m

Lot: 4233 Stakes Road, Mickleham

Estate: Merrifield Block size: 512m<sup>2</sup> Title Exp: June 2022 House Size: 32.42sq