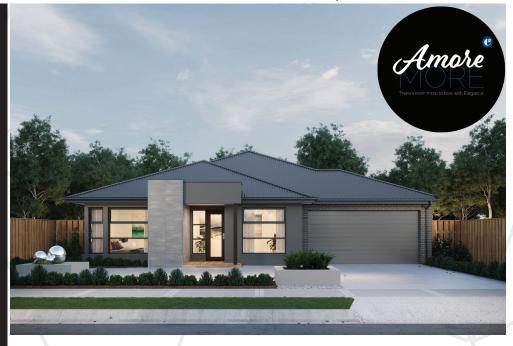

### merrifield

### Whistler 324

⊢ 4 ½ 2 🚗 2 ⊢ 16.0m

Lot: 4233 Stakes Road, Mickleham

Estate: Merrifield Block size: 512m<sup>2</sup> Title Exp: June 2022 House Size: 32.42sq