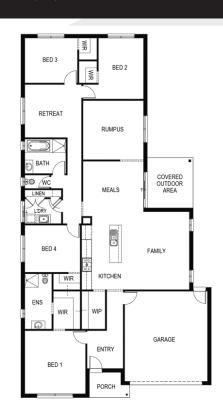

## Toronto 274

🛏 4 📥 2 🚗 2 🛶 14.0m

bridgewater Fairhave

Lot: 4232 Stakes Road, Mickleham Estate: Merrifield Block size: 448m<sup>2</sup> Title Exp: June 2022 House Size: 27.4sg

## Package Includes:

- Fixed site cost
- Developers guidelines
- Tiles or laminate timber flooring to Entry, Kitchen, Family and Meals
- Carpet to the remaining areas
- 20mm stone bench top to the kitchen
- Overhead cupboards w/Plaster bulkhead to kitchen
- Flyscreens to all openable windows
- Remote control to the garage
- Tiled shower base to the ensuite
- 2000mm high shower screen to ensuite & bathroom