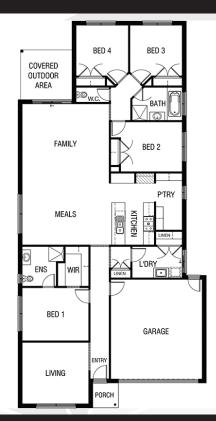

## Clovelly 248

🛏 4 🛓 2 🚗 2 ⊢ 12.5m

Lot: 4229 Stakes Road, Mickleham

Estate: Merrifield Block size: 400m<sup>2</sup> Title Exp: June 2022 House Size: 24.92sq

## **Package Includes:**

- Fixed site cost
- Developers guidelines
- Tiles or laminate timber flooring to Entry, Kitchen, Family and Meals
- Carpet to the remaining areas
- 20mm stone bench top to the kitchen
- Overhead cupboards w/Plaster bulkhead to kitchen
- Flyscreens to all openable windows
- Remote control to the garage
- Tiled shower base to the ensuite
- 2000mm high shower screen to ensuite & bathroom