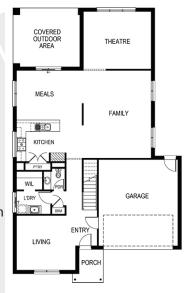

## Newport 361

**⊢** 5 🖟 2 🚗 2 ⊢ 14.0m

Lot: 4220 Stakes Road, Mickleham

**Estate: Merrifield** Block size: 392m<sup>2</sup> Title Exp: June 2022 House Size: 36.14sq

## **Package Includes:**

- Fixed site cost
- Developers guidelines
- Tiles or laminate timber flooring to Entry, Kitchen, Family and Meals
- Carpet to the remaining areas
- 20mm stone bench top to the kitchen
- Overhead cupboards w/Plaster bulkhead to kitchen
- Flyscreens to all openable windows
- Remote control to the garage
- Tiled shower base to the ensuite
- 2000mm high shower screen to ensuite & bathroom