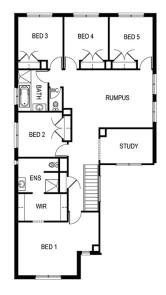

## Newport 361

**⊢** 5 🖟 2 🚗 2 ⊢ 14.0m

Lot: 4220 Stakes Road, Mickleham

**Estate: Merrifield** Block size: 392m<sup>2</sup> Title Exp: June 2022 House Size: 36.14sq

## **Package Includes:**

- Fixed site cost
- Developers guidelines
- Tiles or laminate timber flooring to Entry, Kitchen, Family and Meals
- Carpet to the remaining areas
- 20mm stone bench top to the kitchen
- Overhead cupboards w/Plaster bulkhead to kitchen
- Flyscreens to all openable windows
- Remote control to the garage
- Tiled shower base to the ensuite
- 2000mm high shower screen to ensuite & bathroom