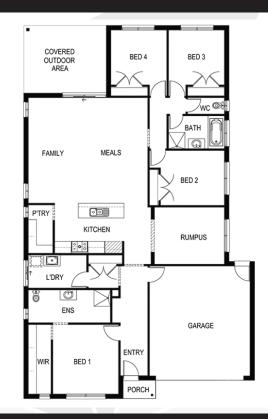

## Ballina 250

--- 4 ≟ 2 **---** 2 ⊢-- 14.0m

Lot: 4219 Stakes Road, Mickleham

Estate: Merrifield Block size: 392m<sup>2</sup> Title Exp: June 2022 House Size: 25.07sq