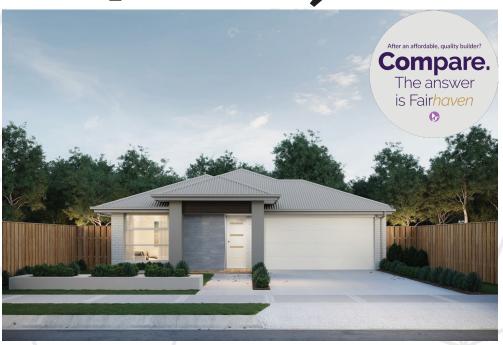

## Ballina 250

--- 4 ≟ 2 **---** 2 ⊢-- 14.0m

Lot: 4219 Stakes Road, Mickleham

Estate: Merrifield Block size: 392m<sup>2</sup> Title Exp: June 2022 House Size: 25.07sq