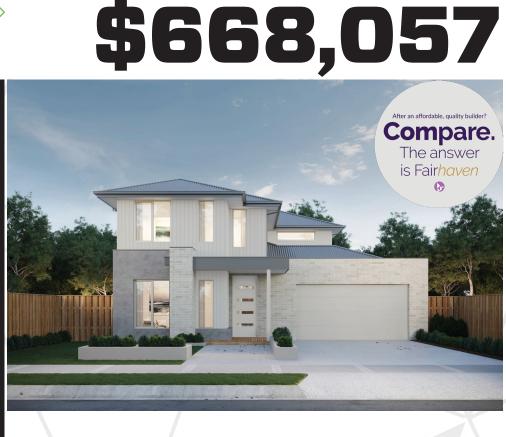

## Tathra 350

Lot: 4218 Stakes Road, Mickleham **Estate: Merrifield** Block size: 384m<sup>2</sup> Title Exp: June 2022 House Size: 35.08sq