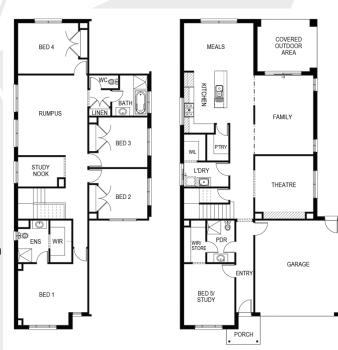

## **HOUSE & LAND** PACKAGE

• Style and functionality • Extensive range of luxury standard inclusions

⊢ 5 📥 3 🚗 2 ⊢ 13.72m

## Tathra 350

Lot: 4218 Stakes Road, Mickleham **Estate: Merrifield** Block size: 384m<sup>2</sup> Title Exp: June 2022 House Size: 35.08sq