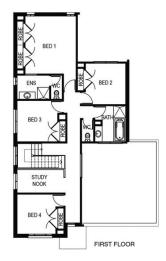

## Tathra 283

🚽 4 🕍 2 🚗 2 🖂 12.5m

Lot: 4213 Stakes Road, Mickleham

**Estate: Merrifield** Block size: 313m<sup>2</sup> Title Exp: June 2022 House Size: 28.27sq

## **Package Includes:**

- Fixed site cost
- Developers guidelines
- Tiles or laminate timber flooring to Entry, Kitchen, Family and Meals
- Carpet to the remaining areas
- 20mm stone bench top to the kitchen
- Overhead cupboards w/Plaster bulkhead to kitchen
- Flyscreens to all openable windows
- Remote control to the garage
- Tiled shower base to the ensuite
- 2000mm high shower screen to ensuite & bathroom