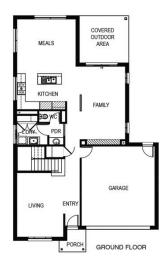

## Tathra 283

🚽 4 🕍 2 🚗 2 🖂 12.5m

Lot: 4213 Stakes Road, Mickleham

**Estate: Merrifield** Block size: 313m<sup>2</sup> Title Exp: June 2022 House Size: 28.27sq

## **Package Includes:**

- Fixed site cost
- Developers guidelines
- Tiles or laminate timber flooring to Entry, Kitchen, Family and Meals
- Carpet to the remaining areas
- 20mm stone bench top to the kitchen
- Overhead cupboards w/Plaster bulkhead to kitchen
- Flyscreens to all openable windows
- Remote control to the garage
- Tiled shower base to the ensuite
- 2000mm high shower screen to ensuite & bathroom