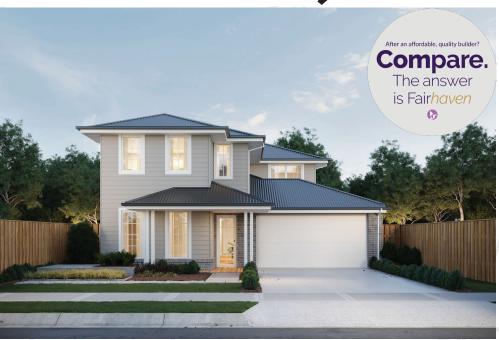

## Tathra 283

🚽 4 🕍 2 🚗 2 🖂 12.5m

Lot: 4213 Stakes Road, Mickleham

**Estate: Merrifield** Block size: 313m<sup>2</sup> Title Exp: June 2022 House Size: 28.27sq