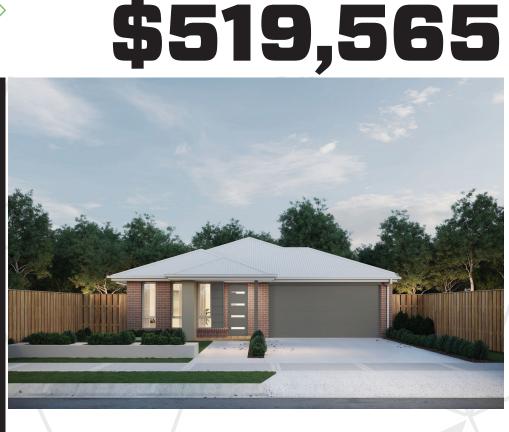

## HOUSE & LAND PACKAGE

Stylish, practical floorplans
Amazing on-trend inclusions beyond the essentials

🚽 4 📥 2 🚗 2 🖂 12.5m

## Neo 183

Lot: 4212 Stakes Road, Mickleham Estate: Merrifield Block size: 313m<sup>2</sup> Title Exp: June 2022

House Size: 18.35sq