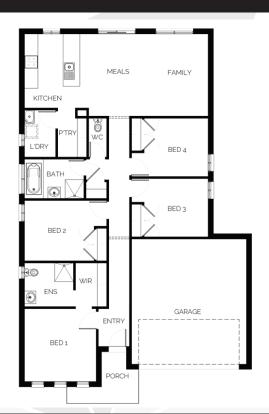

## HOUSE & LAND PACKAGE

Stylish, practical floorplans
Amazing on-trend inclusions beyond the essentials

🚽 4 📥 2 🚗 2 🖂 12.5m

## Neo 183

Lot: 4212 Stakes Road, Mickleham Estate: Merrifield Block size: 313m<sup>2</sup> Title Exp: June 2022

House Size: 18.35sq

## Package Includes:

- Carpet and Floor tiles throughout
- Colorbond<sup>®</sup> roof
- Ceramic Cooktop and built in oven
- Reverse cycle split system
- Choice of 5 internal and 5 external colour schemes
- BAL 12.5 included
- Fixed Site Costs
- Developers Guidelines
- 6-star energy rating on BEST orientation
- Smart design to suit compact block sizes