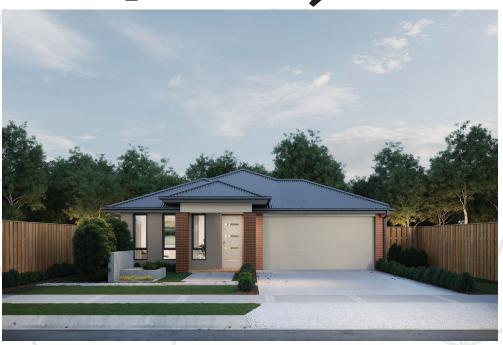

## Neo 183

🛏 4 🛓 2 🚗 2 ⊢ 12.5m

Lot: 4211 Stakes Road, Mickleham

Estate: Merrifield Block size: 313m<sup>2</sup> Title Exp: June 2022 House Size: 18.35sq