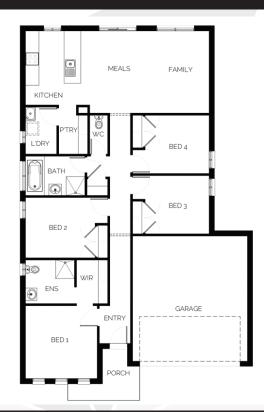

## Neo 183

🛏 4 🛓 2 🚗 2 ⊢ 12.5m

Lot: 4211 Stakes Road, Mickleham

Estate: Merrifield Block size: 313m<sup>2</sup> Title Exp: June 2022 House Size: 18.35sq

## **Package Includes:**

- Carpet and Floor tiles throughout
- Colorbond® roof
- Ceramic Cooktop and built in oven
- Reverse cycle split system
- Choice of 5 internal and 5 external colour schemes
- BAL 12.5 included
- Fixed Site Costs
- Developers Guidelines
- 6-star energy rating on BEST orientation
- Smart design to suit compact block sizes