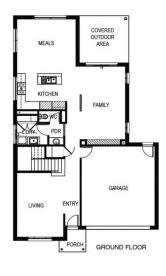

## Tathra 283

4 🚣 2 🚗 2 ⊢ 12.5m

Lot: 4208 Stakes Road, Mickleham

**Estate: Merrifield** Block size: 313m<sup>2</sup> Title Exp: June 2022 House Size: 28.27sq

## **Package Includes:**

- Fixed site cost
- Developers guidelines
- Tiles or laminate timber flooring to Entry, Kitchen, Family and Meals
- Carpet to the remaining areas
- 20mm stone bench top to the kitchen
- Overhead cupboards w/Plaster bulkhead to kitchen
- Flyscreens to all openable windows
- Remote control to the garage
- Tiled shower base to the ensuite
- 2000mm high shower screen to ensuite & bathroom