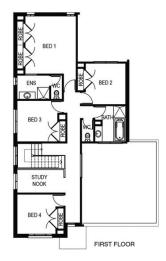

## Tathra 283

4 🚣 2 🚗 2 ⊢ 12.5m

Lot: 4208 Stakes Road, Mickleham

**Estate: Merrifield** Block size: 313m<sup>2</sup> Title Exp: June 2022 House Size: 28.27sq

## **Package Includes:**

- Fixed site cost
- Developers guidelines
- Tiles or laminate timber flooring to Entry, Kitchen, Family and Meals
- Carpet to the remaining areas
- 20mm stone bench top to the kitchen
- Overhead cupboards w/Plaster bulkhead to kitchen
- Flyscreens to all openable windows
- Remote control to the garage
- Tiled shower base to the ensuite
- 2000mm high shower screen to ensuite & bathroom