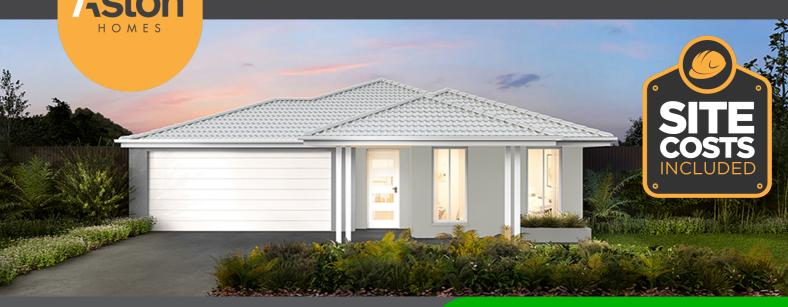

## HOUSE & LAND PACKAGE

LOT 4210 STAKES ROAD MICKLEHAM (MERRIFIELD ESTATE)

\$483,190

## **CHARLTON 17.5**

WARATAH (COASTAL) FACADE

House Area: 17.5sq Land Area: 313m2

## **Standout Inclusions**

- 20mm Stone Benchtop To Kitchen.
- Carpet To All Bedrooms.
- Ceramic Tiles To All Living Areas.
- ▶ Chrome Mixers Throughout.
- H2 Waffle Pod Slab With Deepened Edge Beam.
- Panelift Garage Door.
- ▶ Site Costs Included.