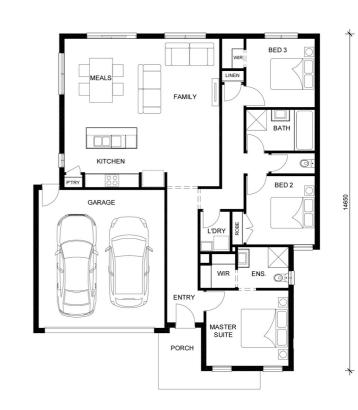

## **CHARLTON 17.5**

WARATAH (COASTAL) FACADE

House Area: 17.5sq Land Area: 313m2

## **Standout Inclusions**

- 20mm Stone Benchtop To Kitchen.
- Carpet To All Bedrooms.
- Ceramic Tiles To All Living Areas.
- ▶ Chrome Mixers Throughout.
- H2 Waffle Pod Slab With Deepened Edge Beam.
- Panelift Garage Door.
- ▶ Site Costs Included.