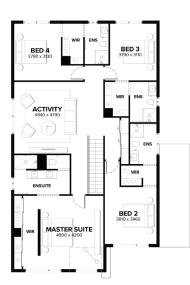

## House & Land Package

LOT 4220 (392 m2) STAKES ROAD, MERRIFIELD , MICKLEHAM

HOME SS0 x 4800 LUVING 4450 x 4900 HOME HOME S560 x 3500 ENTRY STUDY 2200 x 3510 PORCH