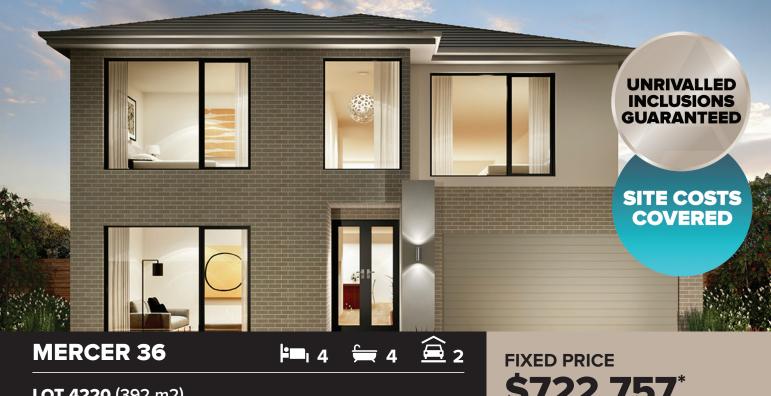

## House & Land Package

LOT 4220 (392 m2) STAKES ROAD, MERRIFIELD , MICKLEHAM

HOME SS0 x 4800 LUVING 4450 x 4900 HOME HOME S560 x 3500 ENTRY STUDY 2200 x 3510 PORCH

## \$722,757\*

- ✓ Fixed site costs and connections
- $\checkmark$  Council and developer guidelines
- Rendered Hebel home (facade specific)
- COLORBOND® steel roof and panel lift garage door with remote control
- ✓ Double glazing to windows
- ✓ LED downlights
- ✓ Floor coverings throughout
- ✓ 2590mm high ceilings to ground floor
- Fisher & Paykel oven, cooktop and rangehood
- Fisher & Paykel fridge freezer and dishwasher