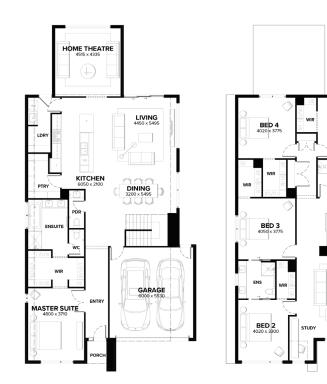

## House & Land Package

BED 5

TV AREA

STAKES ROAD, MERRIFIELD, MICKLEHAM

## \$781,130\*

- ✓ Fixed site costs and connections
- ✓ Council and developer guidelines
- ✓ Rendered Hebel home (facade specific)
- ✓ COLORBOND® steel roof and panel lift garage door with remote control
- ✓ Double glazing to windows
- ✓ LED downlights
- ✓ Floor coverings throughout
- ✓ 2590mm high ceilings to ground floor
- ✓ Fisher & Paykel oven, cooktop and rangehood
- ✓ Fisher & Paykel fridge freezer and dishwasher