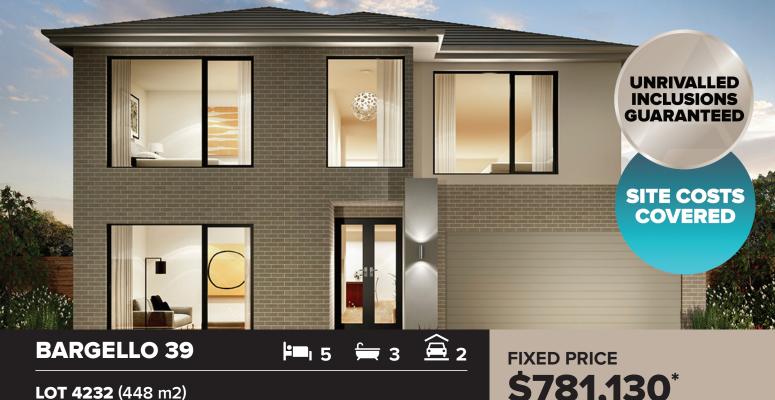

## House & Land Package

BED 5

TV AREA

STAKES ROAD, MERRIFIELD, MICKLEHAM

## \$781,130\*

- ✓ Fixed site costs and connections
- ✓ Council and developer guidelines
- ✓ Rendered Hebel home (facade specific)
- ✓ COLORBOND® steel roof and panel lift garage door with remote control
- ✓ Double glazing to windows
- ✓ LED downlights
- ✓ Floor coverings throughout
- ✓ 2590mm high ceilings to ground floor
- ✓ Fisher & Paykel oven, cooktop and rangehood
- ✓ Fisher & Paykel fridge freezer and dishwasher