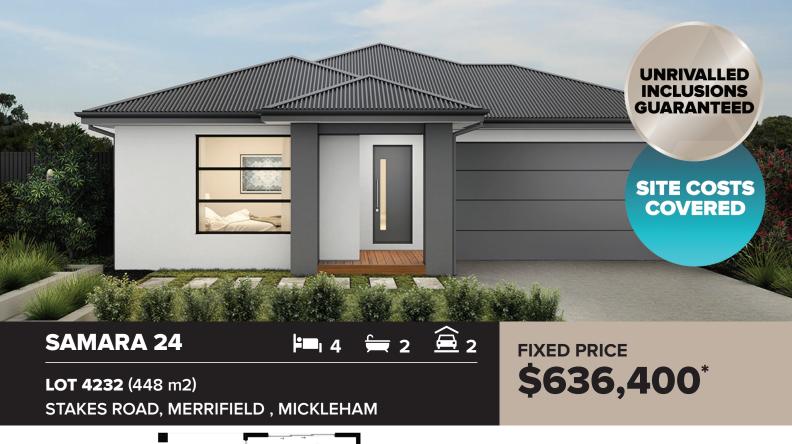

## House & Land Package

- ✓ Fixed site costs and connections
  - $\checkmark$  Council and developer guidelines
  - ✓ Rendered Hebel home (facade specific)
  - COLORBOND® steel roof and panel lift garage door with remote control
  - ✓ Double glazing to windows
  - $\checkmark$  LED downlights
  - Floor coverings throughout
  - ✓ 2590mm high ceilings to ground floor
  - Fisher & Paykel oven, cooktop and rangehood
  - Fisher & Paykel fridge freezer and dishwasher

## CONTACT Jo Curtis 0405 982 303 ardenhomes.com.au

ALFRESCO

BED 4

ватн

BED 3

BED 2

MASTER SUITE **DINING / LIVING** 

KITCHEN

PTRY

PDR

ENTR

LDF

GARAGE

## merrifield

Price current at time of listing. Pricing based on Developer supplied engineering plans and plan of subdivision and Arden Homes standard floor plan with pre-determined façade and preferred siting (alterations may incur additional charges). Subject to developer and council approval. Land supplied by developer and subject to availability. Package price does not include landscaping, furnishings, stamp duty, government, council, legal or bank charges. Images for illustrative purposes only and may depict upgrade options available at additional charges. Arden Homes reserves the right to withdraw or amend pricing, inclusions and promotion without notice. Speak to your New Home Consultant for more information. (CDB-U 48276). ©2020 Arden Homes. 26/02/2021