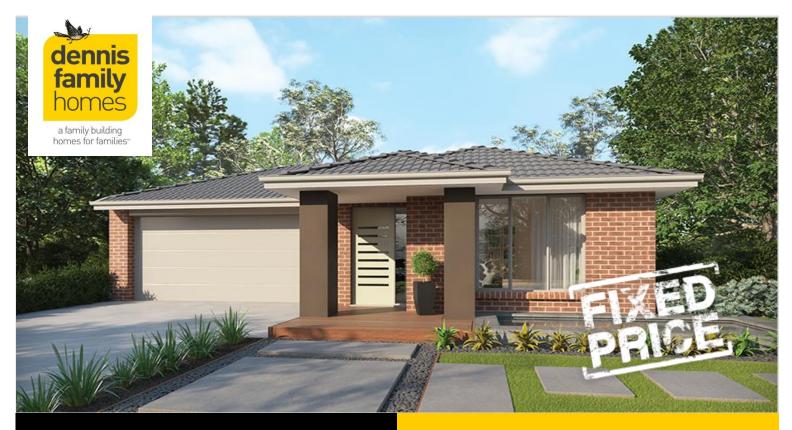

## **HOUSE & LAND**

\$497,630\*

MERRIFIELD - MICKLEHAM

Lot 4209 Stakes Road Mickleham VIC 3064

- ✓ Aspirations Inclusions
- ✓ BAL 12.5 inclusions
- **Fixed Site Costs**
- Developer/Estate Covenant Requirements
- ✓ Water Tank
- ✓ NBN/Opticomm/Redtrain/Multinet/CNT Corp. connection
- √ 2580mm ceiling height to ground floor
- ✓ Sectional Garage Door
- √ Flyscreens
- √ Stainless Steel Appliances
- ✓ Gas ducted heating
- ✓ Evaporative cooling
- ✓ Floor Coverings
- ✓ Current Promotion
- ✓ Series 1 timber-look laminate flooring to Entry/Kitchen/Meals/Family
- ✓ Carpet to remaining areas
- ✓ Concrete paving to driveway and portico (up to 35m2)
- ✓ Lockable internal access door from garage
- ✓ Overhead cupboards with bulkhead above to kitchen