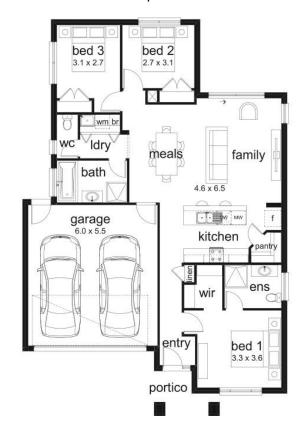

Go to dennisfamily.com.au or call 1800 DENNIS for more information.

Rosaria Carrabba 0439 049 842

Reference HL0038130

(Aspirations)

Home size: 16.31sq Land size: 313.00m<sup>2</sup>