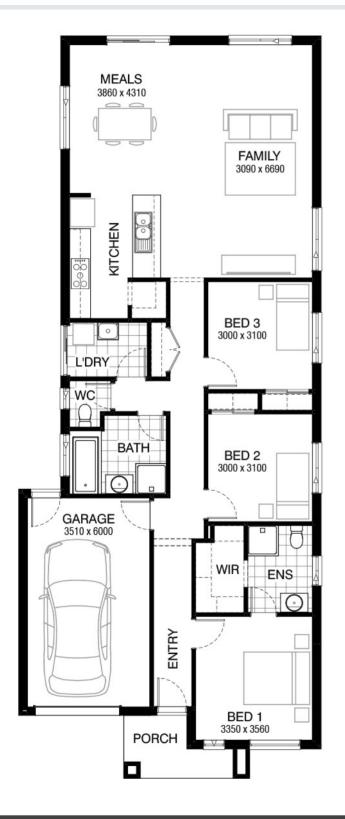

## Calwell 160 DRYSDALE FACADE Lot 4274 Maystone Drive , Mickleham (Merrifield)

- Site Costs Including Rock Assurance
- Council and Developer Requirements
- 12 Month Price Freeze With Option To Extend
- Quality Assured With Our 30-Year Structural Guarantee and 15-Month Maintenance Pledge
- Multiple Floorplans and Facade Options Available
- Style Your Home With Expert Interior
  Designers At Our Edge Selection Studio