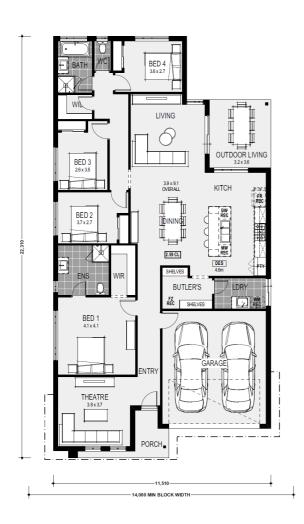

#### **House Plan:**

## Oxford 25 - Designer

Package Price From

ள் 25 sq

\$594,990\*

### **About package:**

- Including our \$30,000 DESIGNER KITCHEN:
  Huge 1200mm Wide Island Bench with breakfast bar
- Stone Benchtops
- European High Gloss Cabinetry
- · European High Gloss Pantry
- · Lift up overhead Cupboards
- Extensive Drawers
- 900mm Freestanding Stove
- Integrated Rangehood
- · Microwave recess with pot drawer
- Dishwasher recess · Integrated cutlery drawer
- PLUS MUCH MORE:
- 2590mm High Ceilings
- Laminate Flooring OR 450x450mm Main Floor Tiles
- Carpet
- LED Downlights throughout
- Internal Wall Painting
- Stone Benchtop to Ensuite, Bathroom & Laundry
- Mirrored Robe Sliding Doors
- Ducted Heating
- European Style Fixtures & Fittings throughout
- Siteworks, Council & Developer Allowance