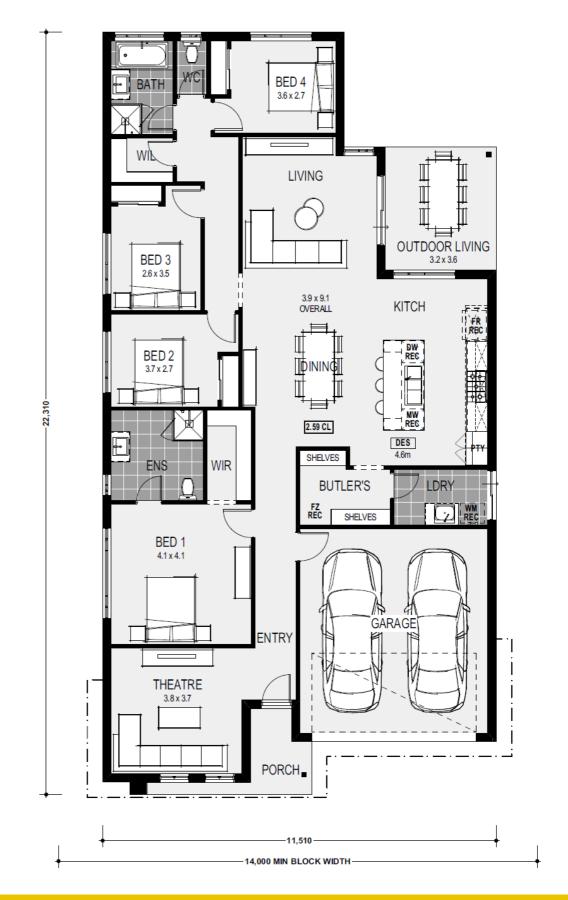

#### **House Plan:**

## Oxford 25 - Designer

Package Price From

ள் 25 sq

\$594,990\*

### **About package:**

- Including our \$30,000 DESIGNER KITCHEN:
  Huge 1200mm Wide Island Bench with breakfast bar
- Stone Benchtops
- European High Gloss Cabinetry
- · European High Gloss Pantry
- · Lift up overhead Cupboards
- Extensive Drawers
- 900mm Freestanding Stove
- Integrated Rangehood
- · Microwave recess with pot drawer
- Dishwasher recess · Integrated cutlery drawer
- PLUS MUCH MORE:
- 2590mm High Ceilings
- Laminate Flooring OR 450x450mm Main Floor Tiles
- Carpet
- LED Downlights throughout
- Internal Wall Painting
- Stone Benchtop to Ensuite, Bathroom & Laundry
- Mirrored Robe Sliding Doors
- Ducted Heating
- European Style Fixtures & Fittings throughout
- Siteworks, Council & Developer Allowance