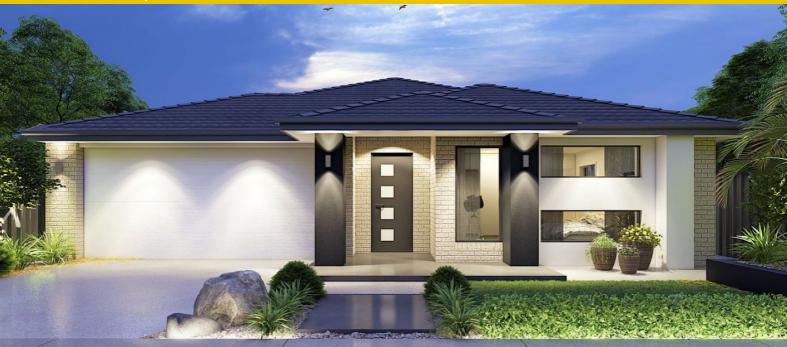

## Oxford 25 - Designer

Package Price From

ள் 25 sq

\$594,990\*

### **About package:**

- Including our \$30,000 DESIGNER KITCHEN:
  Huge 1200mm Wide Island Bench with breakfast bar
- Stone Benchtops
- European High Gloss Cabinetry
- · European High Gloss Pantry
- · Lift up overhead Cupboards
- Extensive Drawers
- 900mm Freestanding Stove
- Integrated Rangehood
- · Microwave recess with pot drawer
- Dishwasher recess · Integrated cutlery drawer
- PLUS MUCH MORE:
- 2590mm High Ceilings
- Laminate Flooring OR 450x450mm Main Floor Tiles
- Carpet
- LED Downlights throughout
- Internal Wall Painting
- Stone Benchtop to Ensuite, Bathroom & Laundry
- Mirrored Robe Sliding Doors
- Ducted Heating
- European Style Fixtures & Fittings throughout
- Siteworks, Council & Developer Allowance