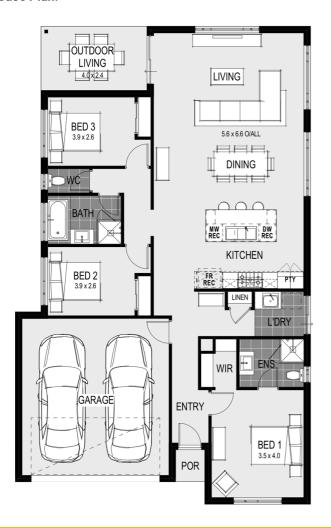

#### **House Plan:**

## San Leone 19 - Designer

Package Price From

<u></u> 2

**⊕** 2

♠ 19 sq

\$527,990\*

## **About package:**

- Including our \$30,000 DESIGNER KITCHEN:
  Huge 1200mm Wide Island Bench with breakfast bar
- Stone Benchtops
- European High Gloss Cabinetry
- · European High Gloss Pantry
- · Lift up overhead Cupboards
- Extensive Drawers
- 900mm Freestanding Stove
- Integrated Rangehood
- · Microwave recess with pot drawer
- Dishwasher recess · Integrated cutlery drawer
- PLUS MUCH MORE:
- 2590mm High Ceilings
- Laminate Flooring OR 450x450mm Main Floor Tiles
- Carpet
- LED Downlights throughout
- Internal Wall Painting
- Stone Benchtop to Ensuite, Bathroom & Laundry
- Mirrored Robe Sliding Doors
- Ducted Heating
- European Style Fixtures & Fittings throughout
- Siteworks, Council & Developer Allowance