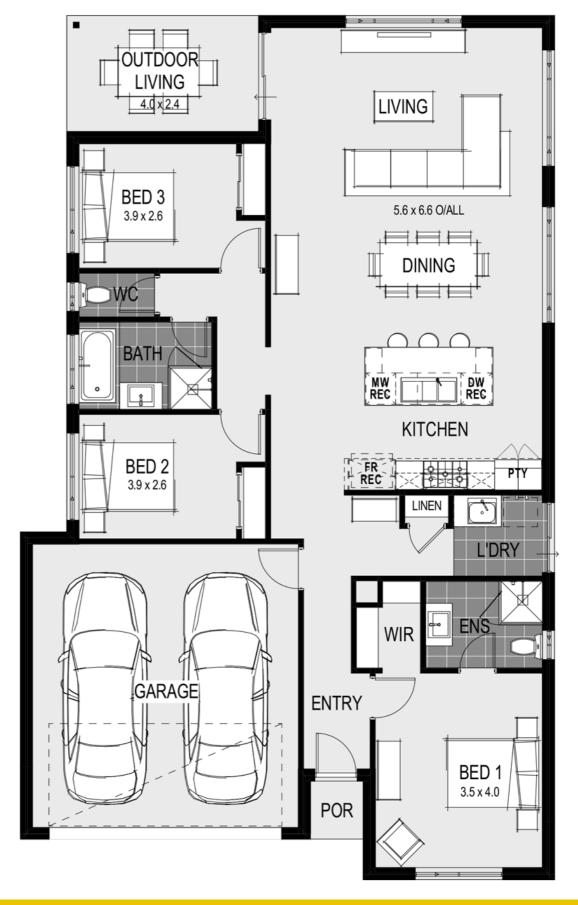

#### **House Plan:**

## San Leone 19 - Designer

Package Price From

<u></u> 2

**⊕** 2

♠ 19 sq

\$527,990\*

## **About package:**

- Including our \$30,000 DESIGNER KITCHEN:
  Huge 1200mm Wide Island Bench with breakfast bar
- Stone Benchtops
- European High Gloss Cabinetry
- · European High Gloss Pantry
- · Lift up overhead Cupboards
- Extensive Drawers
- 900mm Freestanding Stove
- Integrated Rangehood
- · Microwave recess with pot drawer
- Dishwasher recess · Integrated cutlery drawer
- PLUS MUCH MORE:
- 2590mm High Ceilings
- Laminate Flooring OR 450x450mm Main Floor Tiles
- Carpet
- LED Downlights throughout
- Internal Wall Painting
- Stone Benchtop to Ensuite, Bathroom & Laundry
- Mirrored Robe Sliding Doors
- Ducted Heating
- European Style Fixtures & Fittings throughout
- Siteworks, Council & Developer Allowance