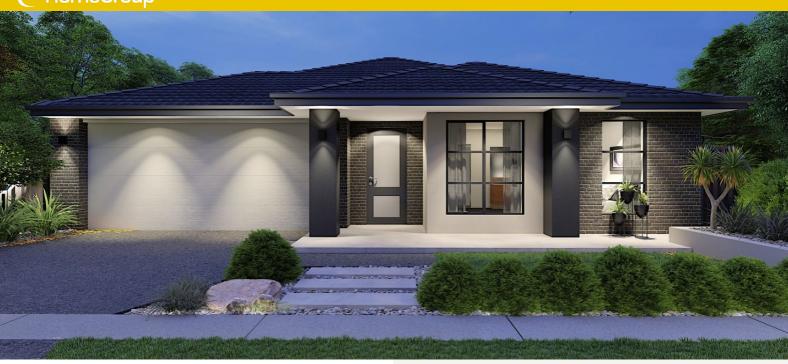

#### **LOT #4358**

Merrifield

Address: Henderwick Street, Mickleham, 3064

 $313 \, \text{m}^2$ 

## San Leone 19 - Designer

Package Price From

<u></u> 2

**⊕** 2

♠ 19 sq

\$527,990\*

## **About package:**

- Including our \$30,000 DESIGNER KITCHEN:
  Huge 1200mm Wide Island Bench with breakfast bar
- Stone Benchtops
- European High Gloss Cabinetry
- · European High Gloss Pantry
- · Lift up overhead Cupboards
- Extensive Drawers
- 900mm Freestanding Stove
- Integrated Rangehood
- · Microwave recess with pot drawer
- Dishwasher recess · Integrated cutlery drawer
- PLUS MUCH MORE:
- 2590mm High Ceilings
- Laminate Flooring OR 450x450mm Main Floor Tiles
- Carpet
- LED Downlights throughout
- Internal Wall Painting
- Stone Benchtop to Ensuite, Bathroom & Laundry
- Mirrored Robe Sliding Doors
- Ducted Heating
- European Style Fixtures & Fittings throughout
- Siteworks, Council & Developer Allowance