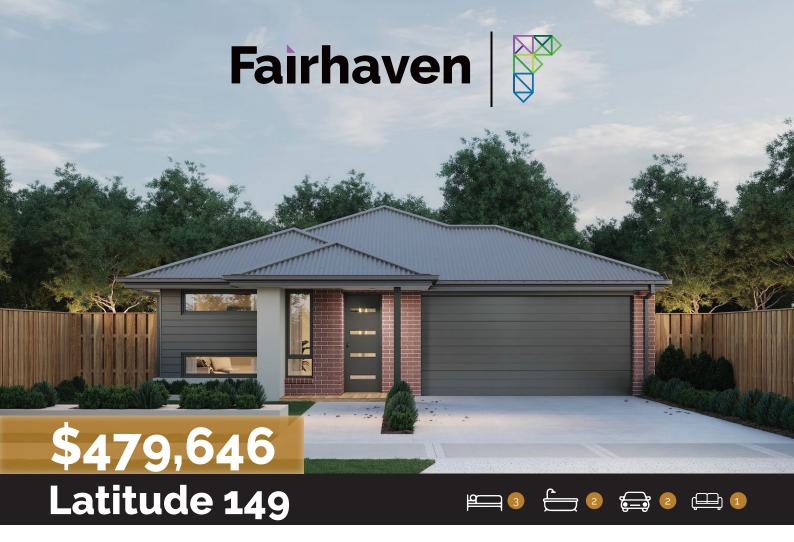

Lot: 4351 Henderwick Street, Mickleham

Estate: Merrifield Block Size: 263m2 Title Exp: July 2022 House Size: 14.9sq

## Package Includes:

- · Fixed site costs
- Developers guidelines
- BAL 12.5 included
- · Smart design to suit compact block sizes
- · Feature front Entry door with painted finish
- · Minimum 4m2 Porch area
- · Choice of low maintenance facades
- · Carpet and floor tiles throughout
- · Colorbond® roof
- · Ceramic cooktop and built in oven
- · Soft closing cabinetry doors and drawers
- · Reverse cycle split system
- · Choice of 5 internal and 5 external colour schemes
- Solar panel hot water system
- 6 star energy efficiency rating on BEST orientation