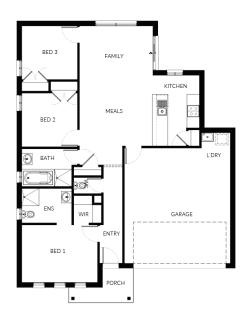

Lot: 4351 Henderwick Street, Mickleham

Estate: Merrifield Block Size: 263m2 Title Exp: July 2022 House Size: 14.9sq