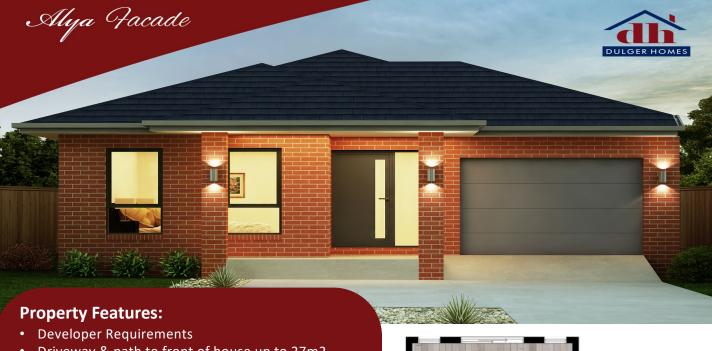

## **COMPACT 2129**

Suited to lot size of 10.5m x 28m

\$557,000 Lot # 4455 Fellows Rd. Merrifield - Mickleham

Fixed Price House and Land Package\*

If you're after a design that suits your personal requirements without exceeding the budget, the Compact 2129 is a floorplan for you. This small plan makes the most of your lot, with a single car garage, 4 well-sized bedrooms and an open plan kitchen, living and meals area. You're not compromising on space or luxury with the Compact 2129, this plan also includes a walk-in pantry separated laundry and with numerous other design options there is bound to be a Compact floorplan to meet your needs and realize your dreams.

- Driveway & path to front of house up to 27m2
- 2590mm Ceiling Height
- **NBN** and Recycled Water connections
- Solar Hot Water with Gas Booster
- Floor Covering (Timber Laminate, Carpet, Tiles)
- **Electronic Garage Door and Remotes**
- Stone Benches throughout (Excl. Laundry)
- 900mm Westinghouse Appliances
- **Feature Entry Door**
- **LED Downlights**
- **Evaporative Cooling**
- **Builders Standard Inclusions**