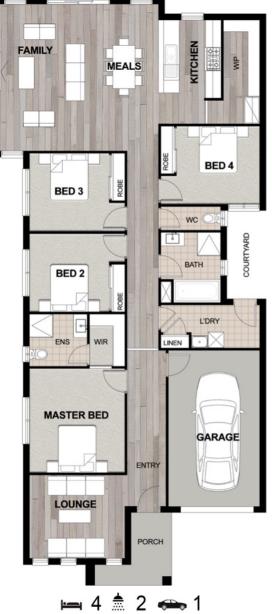

## **COMPACT 2129**

Suited to lot size of 10.5m x 28m

\$557,000 Lot # 4455 Fellows Rd. Merrifield - Mickleham

Fixed Price House and Land Package\*

If you're after a design that suits your personal requirements without exceeding the budget, the Compact 2129 is a floorplan for you. This small plan makes the most of your lot, with a single car garage, 4 well-sized bedrooms and an open plan kitchen, living and meals area. You're not compromising on space or luxury with the Compact 2129, this plan also includes a walk-in pantry separated laundry and with numerous other design options there is bound to be a Compact floorplan to meet your needs and realize your dreams.