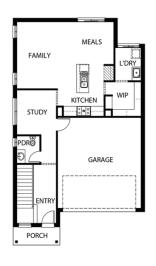

Lot: 4521 Hillside Avenue, Mickleham

Estate: Merrifield Block Size: 313m2 Title Exp: August 2022 House Size: 21.96sq