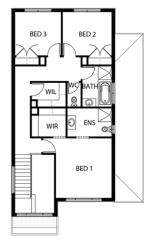

Lot: 4521 Hillside Avenue, Mickleham

Estate: Merrifield Block Size: 313m2 Title Exp: August 2022 House Size: 21.96sq