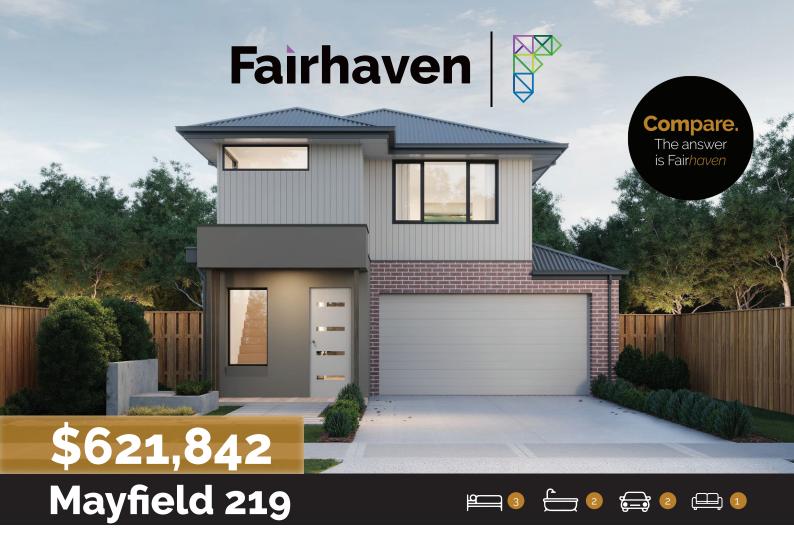

Lot: 4521 Hillside Avenue, Mickleham

Estate: Merrifield Block Size: 313m2 Title Exp: August 2022 House Size: 21.96sq

Fairhaven Homes
E info@fairhavenhomes.com.au

M 1800 324 742 12 Wheeler Street, BERWICK 3806

fairhavenhomes.com.au