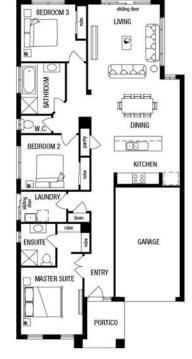

## HOME LAND FIXED metricon

FIXED PRICE

\$517,449°

LOT 4365 HENDERWICK STREET MERRIFIELD ESTATE MICKLEHAM

AVOCA 17MK2 (SMART HOME SERIES) ASPIRE FACADE BLOCK SIZE | 299M<sup>2</sup>

THE AVOCA 17MK2 (SMART HOME SERIES) WITH ASPIRE FACADE BUILT TO OUR INDUSTRY LEADING BASE SPECIFICATIONS AND LAND, PLUS: