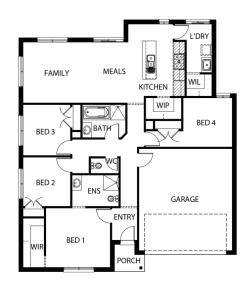

Lot: 4537 Hillside Avenue, Mickleham

Estate: Merrifield Block Size: 350m2 Title Exp: August 2022 House Size: 18.54sq