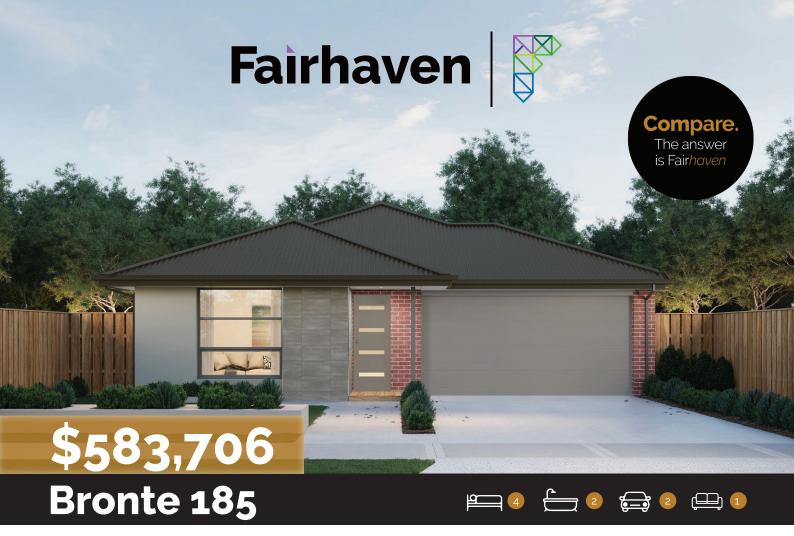

Lot: 4537 Hillside Avenue, Mickleham

Estate: Merrifield Block Size: 350m2 Title Exp: August 2022 House Size: 18.54sq