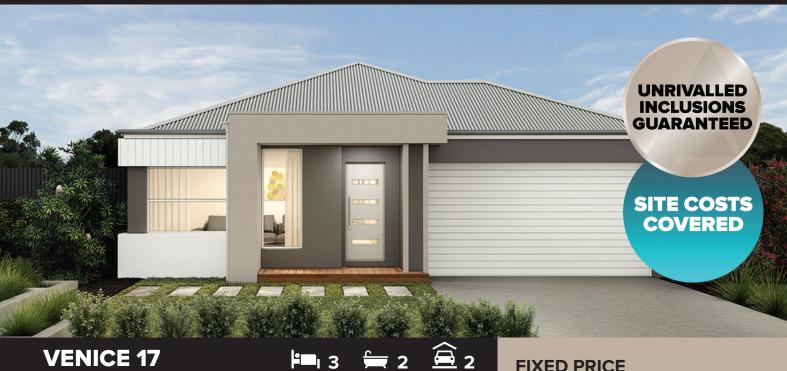

## House & Land Package

#### LOT 4534 (313 m2) HILLSIDE AVE, MERRIFIELD, MICKLEHAM

# FIXED PRICE **\$582,301**\*

- ✓ Fixed site costs and connections
- ✓ Council and developer guidelines
- Rendered Hebel home (facade specific)
- COLORBOND® steel roof and panel lift garage door with remote control
- ✓ Double glazing to windows
- ✓ LED downlights
- ✓ Floor coverings throughout
- ✓ 2590mm high ceilings to ground floor
- Fisher & Paykel oven, cooktop and rangehood
- Fisher & Paykel fridge freezer and dishwasher