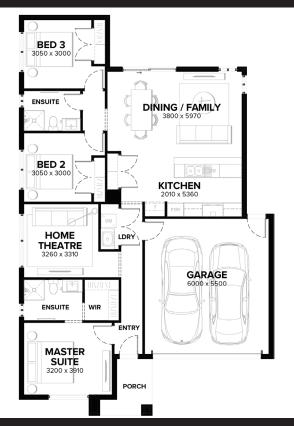

## House & Land Package

#### LOT 4534 (313 m2) HILLSIDE AVE, MERRIFIELD, MICKLEHAM