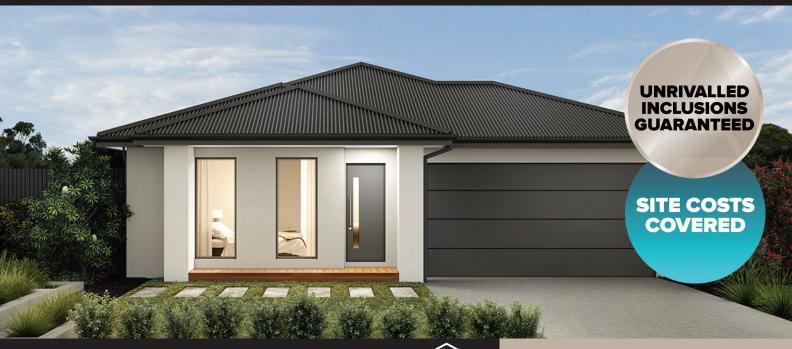

## House & Land Package

**VENICE 17** 

LOT 4535 (313 m2)
HILLSIDE AVE, MERRIFIELD, MICKLEHAM

BED 2
3050 x 3000

BED 2
3050 x 3000

KITCHEN
2010 x 5360

CARAGE
6000 x 5500

ENSUITE
WIR

ENTRY

MASTER
3200 x 3910

PORCH

\$578,101\*

- √ Fixed site costs and connections
- √ Council and developer guidelines
- Rendered Hebel home (facade specific)
- √ COLORBOND® steel roof and panel lift garage door with remote control
- √ Double glazing to windows
- √ LED downlights
- $\checkmark \ \text{Floor coverings throughout}$
- √ 2590mm high ceilings to ground floor
- √ Fisher & Paykel oven, cooktop and rangehood
- √ Fisher & Paykel fridge freezer and dishwasher