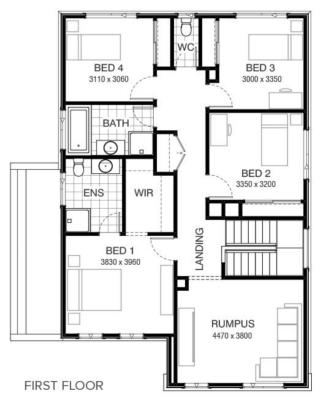

## Andre 235 HESTER FACADE Lot 4531 Hillside Avenue , Mickleham (Merrifield)

- Allowance Site Costs Including Rock Assurance
- Council and Developer Requirements
- 12 Month Price Freeze With Option To Extend
- Quality Assured With Our 30-Year Structural Guarantee and 15-Month Maintenance Pledge
- Multiple Floorplans and Facade Options Available
- Style Your Home With Expert Interior
   Designers At Our Edge Selection Studio