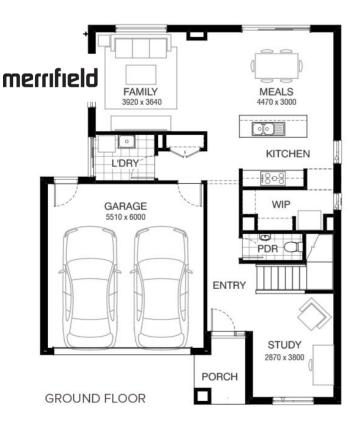

## Andre 235 HESTER FACADE Lot 4531 Hillside Avenue , Mickleham (Merrifield)

- Allowance Site Costs Including Rock Assurance
- Council and Developer Requirements
- 12 Month Price Freeze With Option To Extend
- Quality Assured With Our 30-Year Structural Guarantee and 15-Month Maintenance Pledge
- Multiple Floorplans and Facade Options Available
- Style Your Home With Expert Interior
   Designers At Our Edge Selection Studio