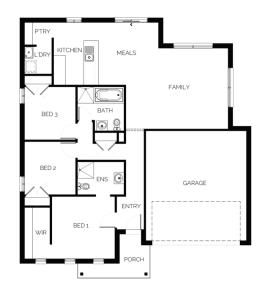

Lot: 4812 Lisson Street, Mickleham

Estate: Merrifield Block Size: 294m2

Title Exp: December 2022

House Size: 16.68sq