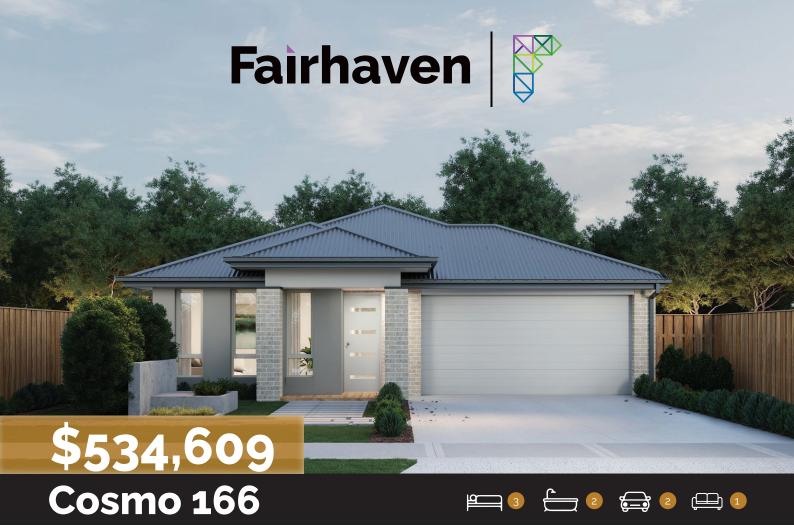

Lot: 4812 Lisson Street, Mickleham

Estate: Merrifield Block Size: 294m2

Title Exp: December 2022

House Size: 16.68sq