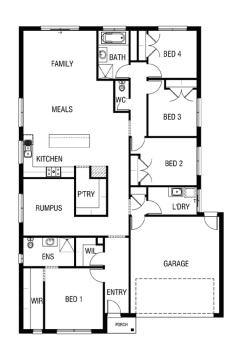

Lot: 4802 Lisson Street, Mickleham

Estate: Merrifield Block Size: 392m2

Title Exp: December 2022

House Size: 23.4sq