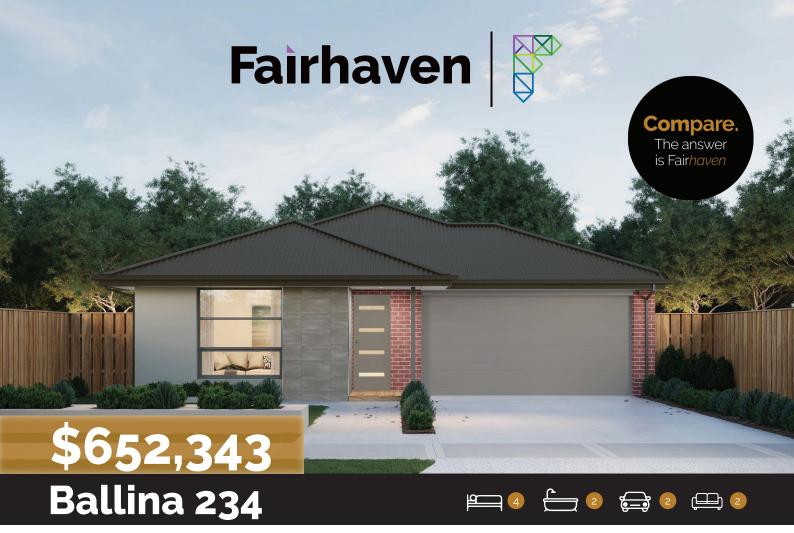

Lot: 4802 Lisson Street, Mickleham

Estate: Merrifield Block Size: 392m2

Title Exp: December 2022

House Size: 23.4sq