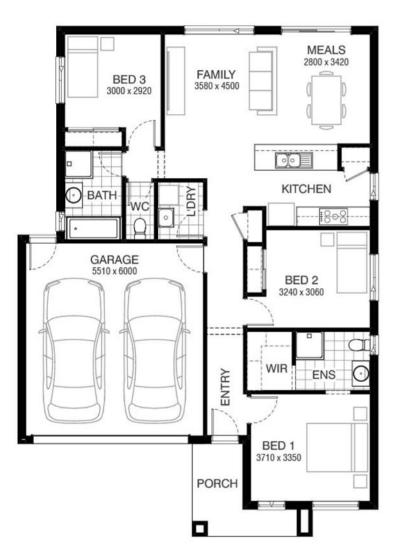

## Segal 151 ALPINE FACADE Lot 4771 Beaconsfield Drive , Mickleham (Merrifield)

- Site Costs Including Rock Assurance
- Council and Developer Requirements
- 12 Month Price Freeze With Option To Extend
- Quality Assured With Our 30-Year Structural Guarantee and 15-Month Maintenance Pledge
- Multiple Floorplans and Facade Options Available
- Style Your Home With Expert Interior Designers At Our Edge Selection Studio