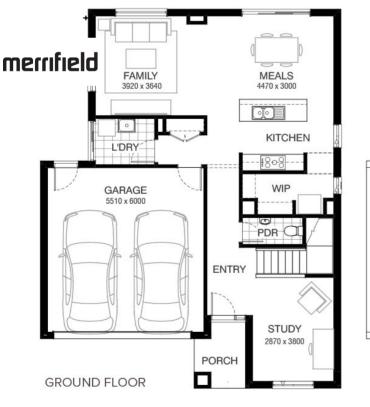

### Andre 235 HESTER FACADE Lot 4773 Beaconsfield Drive ,

- Mickleham (Merrifield)
- Site Costs Including Rock Assurance
- Council and Developer Requirements
- 12 Month Price Freeze With Option To Extend
- Quality Assured With Our 30-Year Structural Guarantee and 15-Month Maintenance Pledge
- Multiple Floorplans and Facade Options Available
- Style Your Home With Expert Interior Designers At Our Edge Selection Studio