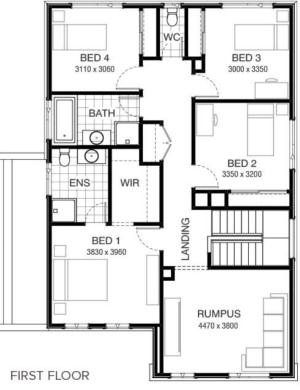

### Andre 235 HESTER FACADE Lot 4773 Beaconsfield Drive ,

- Mickleham (Merrifield)
- Site Costs Including Rock Assurance
- Council and Developer Requirements
- 12 Month Price Freeze With Option To Extend
- Quality Assured With Our 30-Year Structural Guarantee and 15-Month Maintenance Pledge
- Multiple Floorplans and Facade Options Available
- Style Your Home With Expert Interior Designers At Our Edge Selection Studio