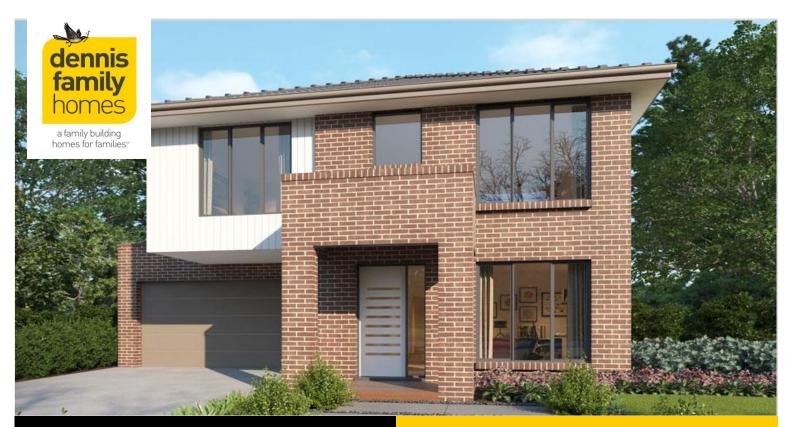

## MERRIFIELD - MICKLEHAM

Lot 4531 Hillside Avenue Mickleham VIC 3064 \$**660,517**\*

## 

Kelsey 28 Livia Façade (Aspirations) Home size: 27.38sq Land size: 316.00m<sup>2</sup>

- ✓ Aspirations Inclusions
- ✓ BAL 12.5 inclusions
- ✓ Site Costs Allowance
- ✓ Water Tank
- ✓ NBN/Opticomm/Redtrain/Multinet/CNT Corp. connection
- ✓ 2580mm ceiling height to ground floor
- ✓ Double Garage
- ✓ Sectional Garage Door
- ✓ Remote control to garage door
- ✓ Flyscreens
- ✓ Stainless Steel Appliances
- ✓ Technika dishwasher
- ✓ Gas ducted heating
- Evaporative cooling
- ✓ TV Antenna
- ✓ Floor Coverings
- ✓ Current Promotion
- ✓ 35m2 of colour-on concrete to driveway and portico
- ✓ Feature Render
- ✓ Slimline profile roof tiles