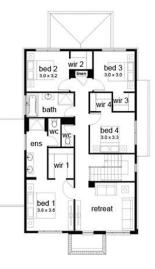

## 

Kelsey 28 Livia Façade (Aspirations) Home size: 27.38sq Land size: 316.00m<sup>2</sup>

- ✓ Aspirations Inclusions
- ✓ BAL 12.5 inclusions
- ✓ Site Costs Allowance
- ✓ Water Tank
- ✓ NBN/Opticomm/Redtrain/Multinet/CNT Corp. connection
- ✓ 2580mm ceiling height to ground floor
- ✓ Double Garage
- ✓ Sectional Garage Door
- ✓ Remote control to garage door
- ✓ Flyscreens
- ✓ Stainless Steel Appliances
- ✓ Technika dishwasher
- ✓ Gas ducted heating
- Evaporative cooling
- ✓ TV Antenna
- ✓ Floor Coverings
- ✓ Current Promotion
- ✓ 35m2 of colour-on concrete to driveway and portico
- ✓ Feature Render
- ✓ Slimline profile roof tiles