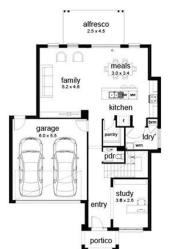

## 

Kelsey 28 Livia Façade (Aspirations) Home size: 27.38sq Land size: 316.00m<sup>2</sup>

- ✓ Aspirations Inclusions
- ✓ BAL 12.5 inclusions
- ✓ Site Costs Allowance
- ✓ Water Tank
- ✓ NBN/Opticomm/Redtrain/Multinet/CNT Corp. connection
- ✓ 2580mm ceiling height to ground floor
- ✓ Double Garage
- ✓ Sectional Garage Door
- ✓ Remote control to garage door
- ✓ Flyscreens
- ✓ Stainless Steel Appliances
- ✓ Technika dishwasher
- ✓ Gas ducted heating
- Evaporative cooling
- ✓ TV Antenna
- ✓ Floor Coverings
- ✓ Current Promotion
- ✓ 35m2 of colour-on concrete to driveway and portico
- ✓ Feature Render
- ✓ Slimline profile roof tiles