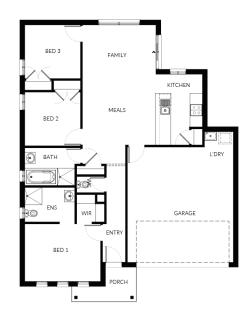

Lot: 4824 Mercer Street, Mickleham

Estate: Merrifield Block Size: 263m2

Title Exp: December 2022

House Size: 14.9sq