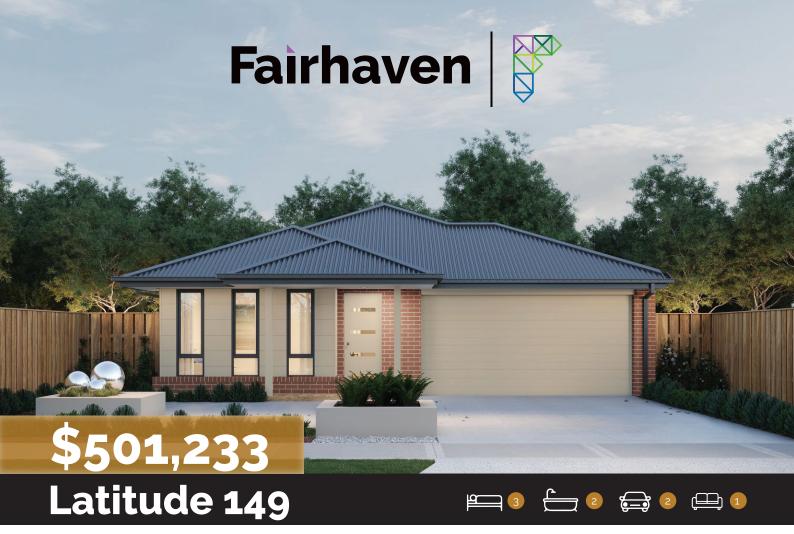

Lot: 4824 Mercer Street, Mickleham

Estate: Merrifield Block Size: 263m2

Title Exp: December 2022

House Size: 14.9sq

## Package Includes:

- Fixed site costs
- Developers guidelines
- BAL 12.5 included
- · Smart design to suit compact block sizes
- · Feature front Entry door with painted finish
- · Minimum 4m2 Porch area
- · Choice of low maintenance facades
- · Carpet and floor tiles throughout
- · Colorbond® roof
- · Ceramic cooktop and built in oven
- · Soft closing cabinetry doors and drawers
- · Reverse cycle split system
- · Choice of 5 internal and 5 external colour schemes
- Solar panel hot water system
- 6 star energy efficiency rating on BEST orientation