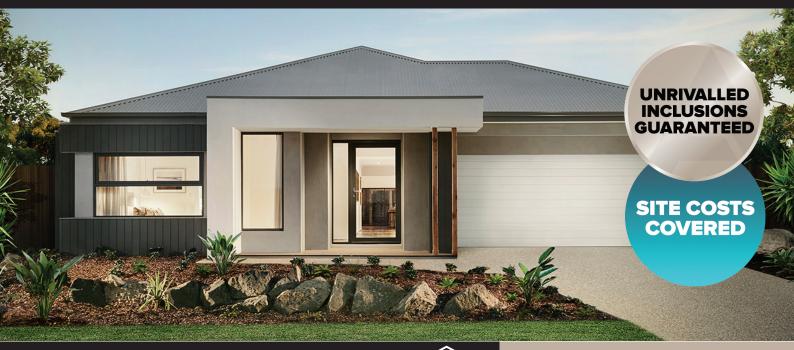

## House & Land Package

**VENICE 17** 

LISSON ST, MERRIFIELD, MICKLEHAM

BED 3
3050 x 3000

BED 2
3050 x 3000

KITCHEN
2010 x 5360

HOME
THEATRE
3260 x 3310

ENSUITE