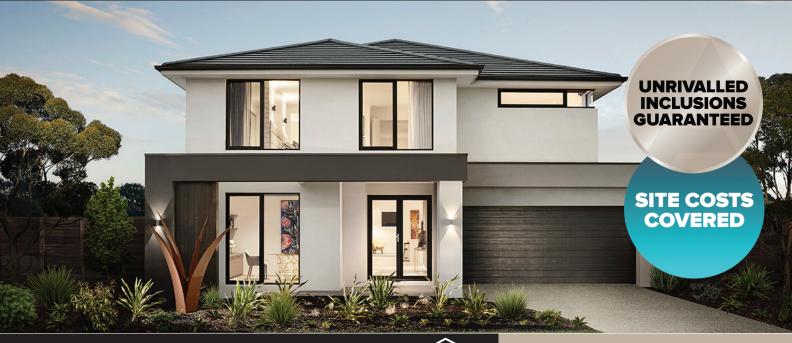

## House & Land Package

**VERONA 34** 

**├**■ 4 ≒ 2 🚊 2

LISSON ST, MERRIFIELD, MICKLEHAM

\$797,580\*

- √ Fixed site costs and connections
- $\begin{tabular}{ll} \checkmark & Council and developer guidelines \end{tabular}$
- √ Rendered Hebel home (facade specific)
- √ COLORBOND® steel roof and panel lift garage door with remote control
- √ Double glazing to windows
- √ LED downlights
- √ Floor coverings throughout
- √ 2590mm high ceilings to ground floor
- √ Fisher & Paykel oven, cooktop and rangehood
- √ Fisher & Paykel fridge freezer and dishwasher