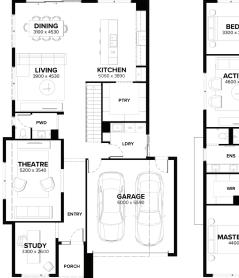

## House & Land Package

**VERONA 34** 

**├**■ 4 ≒ 2 🚊 2

LISSON ST, MERRIFIELD, MICKLEHAM

\$797,580\*

- √ Fixed site costs and connections
- $\begin{tabular}{ll} \checkmark & Council and developer guidelines \end{tabular}$
- √ Rendered Hebel home (facade specific)
- √ COLORBOND® steel roof and panel lift garage door with remote control
- √ Double glazing to windows
- √ LED downlights
- √ Floor coverings throughout
- √ 2590mm high ceilings to ground floor
- √ Fisher & Paykel oven, cooktop and rangehood
- √ Fisher & Paykel fridge freezer and dishwasher