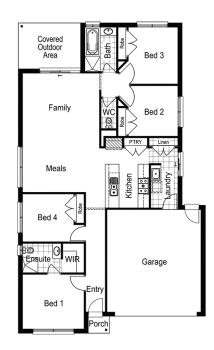

Lot: 4989 Flockhart Street, Mickleham

Estate: Merrifield Block Size: 350m2

Title Exp: February 2023

House Size: 19.14sq