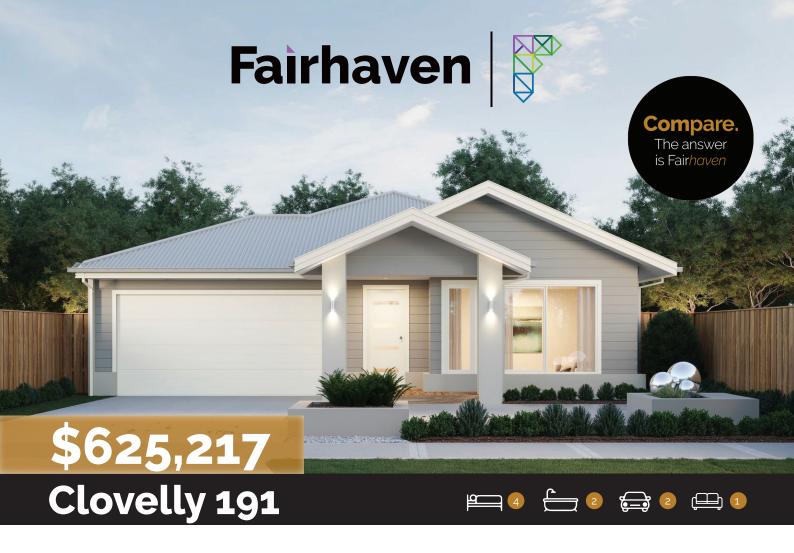

Lot: 4989 Flockhart Street, Mickleham

Estate: Merrifield Block Size: 350m2

Title Exp: February 2023

House Size: 19.14sq