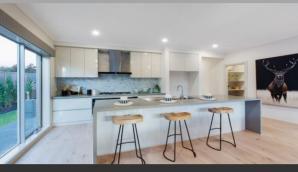

## Starter Inclusions

- 'H2' SLAB
- FULL FLOOR COVERINGS
- 2440MM CEILING
- 600MM OMEGA S/STEEL APPLIANCES
- OVERHEAD CUPBOARDS TO KITCHEN
- TILED SHOWER BASES
- LED DOWNLIGHTS THROUGHOUT
- SELECTION OF DESIGNER COLOUR BOARDS
- PANEL GARAGE DOOR W/ REMOTE CONTROLS
- FEATURE FACADES INCLUDING RENDER
- FLICK MIXER TAPWARE THROUGHOUT
- DESIGNER KITCHEN LAMINATE BENCH TOP
- HAND HELD SHOWER ROSE OUTLETS