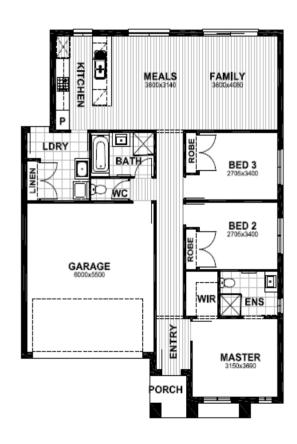

## TURNKEY

**OSLO 17** 

🗀 3 😅 2 🛱 2 LOT SIZE: 295m2

HOUSE AREA: 17sq

## COMPLETE IN Inclusions

- FIXED SITE COSTS INCL. ROCK
- FULL FLOOR COVERINGS
- S/STEEL DISHWASHER
- BLINDS TO ALL WINDOWS & SLIDING DOORS
- COLOURED DRIVEWAY
- FRONT AND REAR LANDSCAPING
- TIMBER FENCINGTO SIDES & REAR BOUNDARIES
- COUNCIL REQUIREMENTS
- NBN CONNECTIONS
- HOME ALARM SYSTEM
- FLYSCREENS AND WINDOW LOCKS
- CLOTHES LINE WITH CONCRETE PAD
- CONCRETE LETTER BOX
- BUSHFIRE LEVY
- CENTRAL DUCTED HEATING
- RE-CYCLED WATER CONNECTIONS
- SPLIT SYSTEM AIR CONDITIONER & much more...