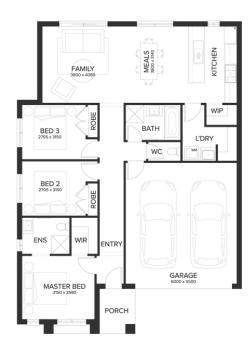

#### **OSLO 17**

LOT SIZE 295 sqm HOUSE AREA 155.43 sqm

### Inclusions

- Package Price From Site Costs Allowance Only
- Developer & Council Requirements
- Anticipated Land Title release date December 2022
- Turnkey package (Inc. landscaping, letterbox, clothesline & fencing)
- Timber Flooring to Entry/Kitchen/Meals/Family (House Specific)
- Carpet to Bedrooms and Rear Passage (House Specific)
- Tiles to Wet Areas (Laundry, W.C, Bathroom, Ensuite) (House Specific)
- Exposed Aggregate Driveway up to 36m2
- Evaporative Cooling
- Microwave & Trim Kit
- Dishwasher
- 2590mm High Ceiling to Sgl Storey Home
- Blinds to Standard Windows (Incl sliding doors)
- 1600mm Wide Double Basin Vanity Unit to Ensuite
- 40mm Cat 1 Edge Stone Benchtops to Kitchen
- (2no) Banks of 2 Pot Drawers With Soft Closers to Kitchen