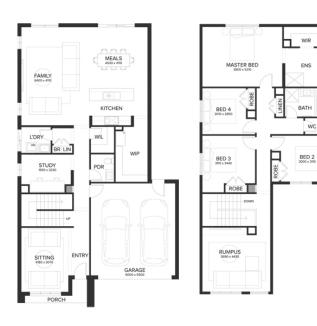

### **MANLY 31**

**LOT SIZE 350 sam HOUSE AREA 287.38 sqm** 

#### **Inclusions**

- Build Your Dream With Fixed Price Site Costs & Connections
- **Developer & Council Requirements**
- Anticipated Land Title release date February 2023
- Timber Flooring to Entry/Kitchen/Meals/Family (House Specific)
- Carpet to Bedrooms and Rear Passage (House Specific)
- Tiles to Wet Areas (Laundry, W.C, Bathroom, Ensuite & Powder Rm) (House Specific)
- Exposed Aggregate Driveway Up To 36m2
- **Evaporative Cooling**
- Microwave & Trim Kit
- Dishwasher
- 2590mm High Ceiling to Grnd Flr of Dbl Storey
- Blinds to Standard Windows (Incl sliding doors)
- 1600mm wide Double Basin Vanity Unit to Ensuite
- 40mm Cat 1 Edge Stone Benchtops to Kitchen
- (2no) Banks of 2 Pot Drawers with Soft Closers to Kitchen