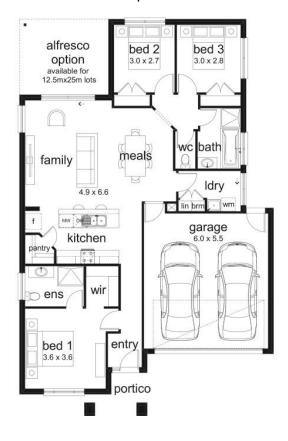

Go to **dennisfamily.com.au** or call **1800 DENNIS** for more information.

Rosaria Carrabba 0439 049 842 Reference HL0040422

(Aspirations)

Home size: 16.91sq Land size: 405.00m<sup>2</sup>