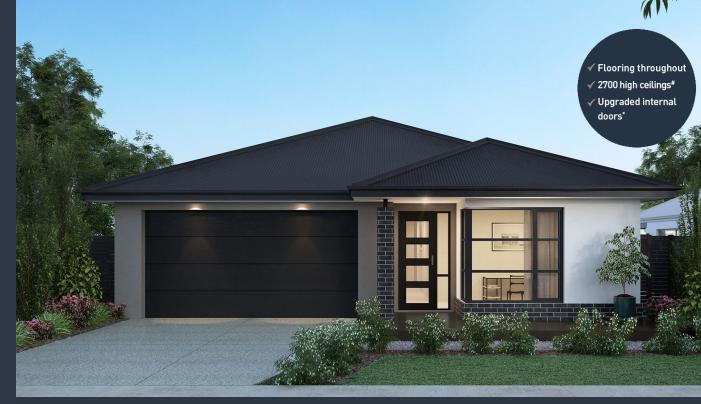

### Lenado 171 (Camden Facade)

Lot 4510, Laxdale Grove Merrifield Estate, Mickleham

Land Size: 405m<sup>2</sup>

#### Inclusions:

- Orbit Homes Premium Inclusions
- 25 Year Structural Guarantee
- Fixed Price Site Costs
- Developer Estate and Council Requirements
- 2700mm High Ceilings (Ground Floor only)
- 2340mm High Internal Doors
- 900mm ILVE Stainless Steel Appliances
- Caesarstone benchtops throughout including laundry
- Quality Floor Coverings throughout
- Concrete to Driveway and Porch (up to 35sqm)
- PLUS MORE