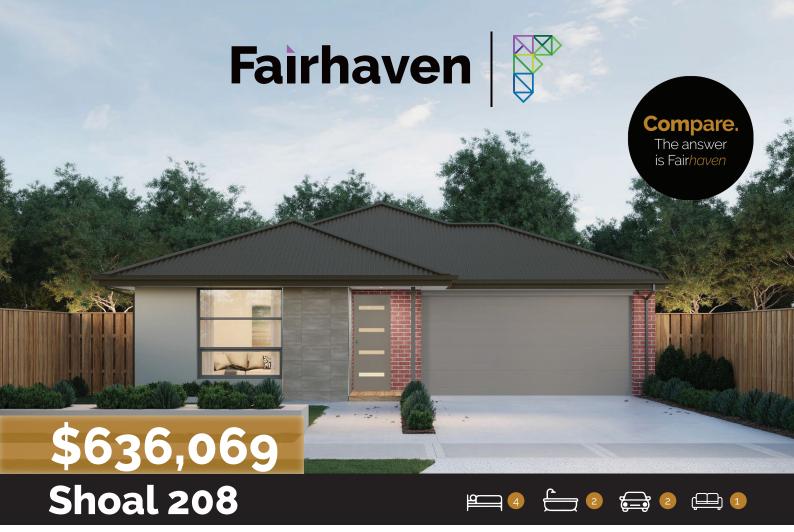

Lot: 4980 Flockhart Street, Mickleham

Estate: Merrifield Block Size: 350m2

Title Exp: February 2023

House Size: 20.87sq