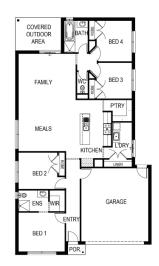

Lot: 4980 Flockhart Street, Mickleham

Estate: Merrifield Block Size: 350m2

Title Exp: February 2023

House Size: 20.87sq