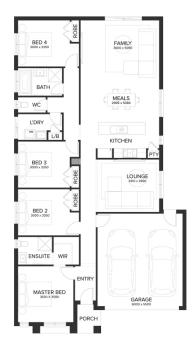

#### **MADISON 22MK2**

**LOT SIZE 350 sam HOUSE AREA 199.72 sgm** 

### **Inclusions**

- Build Your Dream With Fixed Price Site Costs & Connections
- Anticipated Land Title release date February 2023
- Turnkey package (Inc. landscaping, letterbox, clothesline & fencing)
- Developer & Council Requirements
- Timber Flooring to Entry/Kitchen/Meals/Family (House Specific)
- Carpet to Bedrooms and Rear Passage (House Specific)
- Tiles to Wet Areas (Laundry, W.C, Bathroom, Ensuite) (House Specific)
- Exposed Aggregate Driveway Up To 36m2
- **Evaporative Cooling**
- Microwave & Trim Kit
- Dishwasher
- 2590mm High Ceiling to Sgl Storey Home
- Blinds to Standard Windows (Incl sliding doors)
- 1600mm wide Double Basin Vanity Unit to Ensuite
- 40mm Cat 1 Edge Stone Benchtops to Kitchen
- (2no) Banks of 2 Pot Drawers with Soft Closers to Kitchen