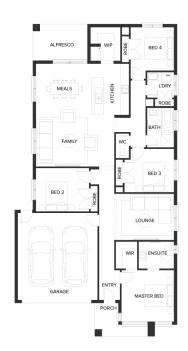

# HOUSE & LAND PACKAGE From \$638,910\*

LOT 4991 Flockhart Street, Merrifield Estate, Mickleham 4 = 2 = 2 =

2

merrifield

# **NEWPORT 22** LOT SIZE 350 sam

# HOUSE AREA 203.76 sqm