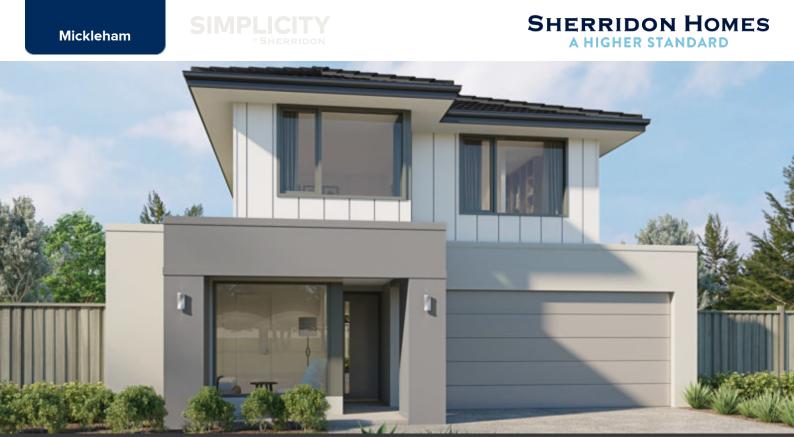

## **BALTIMORE 30**

## LOT SIZE 350 sqm HOUSE AREA 276.52 sqm

### Inclusions

- Build Your Dream -Package Price From Only
- Anticipated Land Title release date February 2023
- Turnkey package (Inc. landscaping, letterbox, clothesline & fencing)
- Developer & Council Requirements Incl
- Garage Sectional Door In Contemporary Profile
- Flooring Throughout Home
- 2 Coat Paintwork
- Cat 1 Ceramic Floor Tiles To Laundry, Ensuite, Bathroom & WC
- Omega 900mm upright cooker & rangehood
- 20mm square edge stone benchtops to Kitchen, Ensuite and Bathroom
- Gas Ducted Heating
- Up to 20 x LED downlights in white finish
- 2590mm ceiling height (to ground floor on double storey home)
- Rendered Hebel exterior (design specific)
- Phoenix Tapware Throughout
- Ask Us About Our Upgrade Packs!