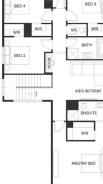

## LOT SIZE 350 sqm HOUSE AREA 276.52 sqm

### Inclusions

- Build Your Dream -Package Price From Only
- Anticipated Land Title release date February 2023
- Turnkey package (Inc. landscaping, letterbox, clothesline & fencing)
- Developer & Council Requirements Incl
- Garage Sectional Door In Contemporary Profile
- Flooring Throughout Home
- 2 Coat Paintwork
- Cat 1 Ceramic Floor Tiles To Laundry, Ensuite, Bathroom & WC
- Omega 900mm upright cooker & rangehood
- 20mm square edge stone benchtops to Kitchen, Ensuite and Bathroom
- Gas Ducted Heating
- Up to 20 x LED downlights in white finish
- 2590mm ceiling height (to ground floor on double storey home)
- Rendered Hebel exterior (design specific)
- Phoenix Tapware Throughout
- Ask Us About Our Upgrade Packs!