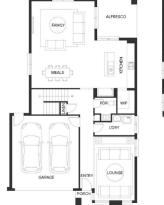

## LOT SIZE 350 sqm HOUSE AREA 276.52 sqm

### Inclusions

- Build Your Dream -Package Price From Only
- Anticipated Land Title release date February 2023
- Turnkey package (Inc. landscaping, letterbox, clothesline & fencing)
- Developer & Council Requirements Incl
- Garage Sectional Door In Contemporary Profile
- Flooring Throughout Home
- 2 Coat Paintwork
- Cat 1 Ceramic Floor Tiles To Laundry, Ensuite, Bathroom & WC
- Omega 900mm upright cooker & rangehood
- 20mm square edge stone benchtops to Kitchen, Ensuite and Bathroom
- Gas Ducted Heating
- Up to 20 x LED downlights in white finish
- 2590mm ceiling height (to ground floor on double storey home)
- Rendered Hebel exterior (design specific)
- Phoenix Tapware Throughout
- Ask Us About Our Upgrade Packs!