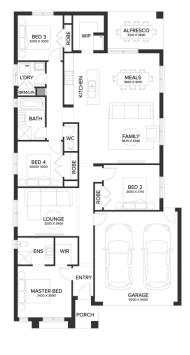

## **SOMERS 22**

LOT SIZE 360 sqm HOUSE AREA 208.69 sqm

## **Inclusions**

- Build Your Dream With Fixed Price Site Costs & Connections
- Build your New Home after Expected Land Title Date June 2023!
- Includes our WELCOME HOME Promotion!
- Developer & Council Requirements
- Exposed Aggregate Driveway up to 36m2
- Floor Coverings Throughout
- 900mm Appliances, Dishwasher & Microwave with Trim Kit
- 40mm Cat 1 Edge Stone Benchtops to Kitchen
- (2no) Banks of 2 Pot Drawers with Soft Closers to Kitchen
- 2590mm High Ceiling to Sgl Storey Home
- LED Downlights Throughout
- Evaporative Cooling
- Blinds to Standard Windows (Including Sliding Doors)
- Tiled Shower Bases
- 20mm Cat 1 Edge Stone Benchtops to all Vanities
- 1600mm Wide Double Basin Vanity Unit to Ensuite
- Ask us about our Turnkey Package Options!