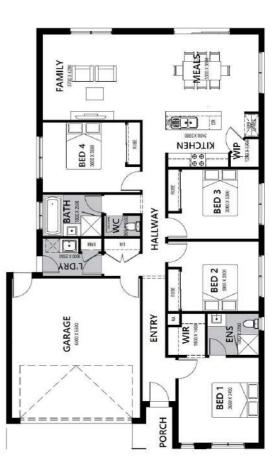

### \$702,500 INC FHB-PREMIUM TURNKEY Caulfield 20sq

#### STANDARD INCLUSIONS

- Front & rear landscaping
- Half share fencing & colour-through driveway
- Flooring throughout
- Higher ceilings
- Stone benchtops to kitchen & bathrooms
- LED downlights throughout
- Westinghouse appliances
- Overhead cupboards to kitchen
- Stainless Steel Dishwasher
- Blinds throughout
- 5kW split system cooling
- Ducted heating throughout
- Zero-step tiled shower bases
- Chrome finish double towel rails and toilet roll holders
- Framed mirror or vinyl sliding doors to robes
- Brick infills over all external openings
- Remote control garage
- Window locks to all openable windows
- Flyscreens with aluminium mesh to all openable windows
- Clothesline and letter box