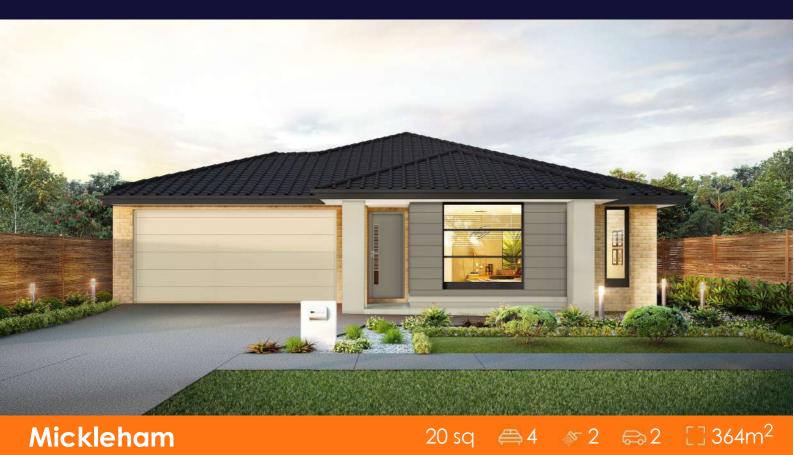

#### House & Land Package

Lot 5219 Dalgety Street (Merrifield), Mickleham

### \$702,500 INC FHB-PREMIUM TURNKEY Caulfield 20sq

#### STANDARD INCLUSIONS

- Front & rear landscaping
- Half share fencing & colour-through driveway
- Flooring throughout
- Higher ceilings
- Stone benchtops to kitchen & bathrooms
- LED downlights throughout
- Westinghouse appliances
- Overhead cupboards to kitchen
- Stainless Steel Dishwasher
- Blinds throughout
- 5kW split system cooling
- Ducted heating throughout
- Zero-step tiled shower bases
- Chrome finish double towel rails and toilet roll holders
- Framed mirror or vinyl sliding doors to robes
- Brick infills over all external openings
- Remote control garage
- Window locks to all openable windows
- Flyscreens with aluminium mesh to all openable windows
- Clothesline and letter box