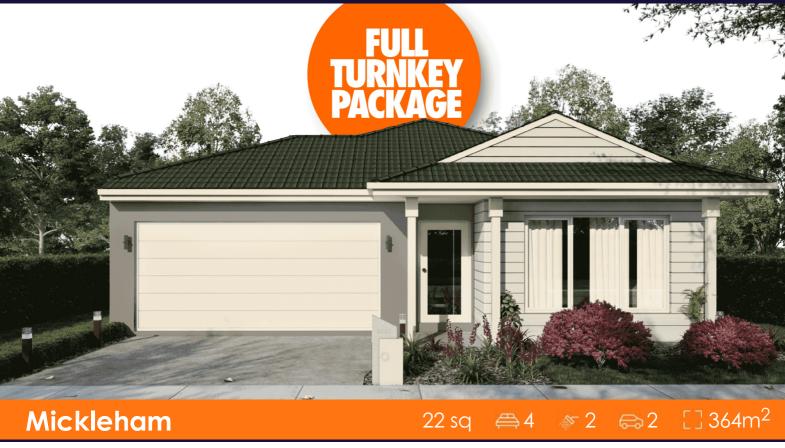

## House & Land Package

Lot 5219 Park Rise (Merrifield), Mickleham

## \$709,500 INC FHB-PREMIUM TURNKEY Penfold 22sq