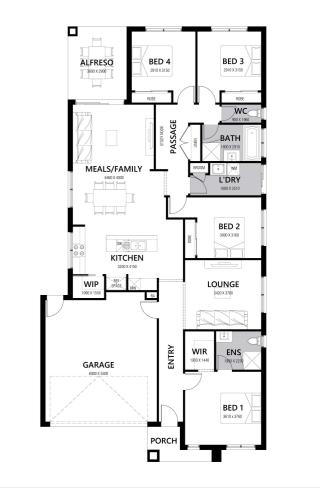

MIUM TURNKEY Penfold 22sq

## OVER \$70K OF PREMIUM INCLUSIONS

- Front & rear landscaping
- Colorbond roof
- Half share fencing & colour-through driveway
- Flooring throughout
- Higher ceilings
- Stone benchtops to kitchen & bathrooms
- LED downlights throughout
- Modern appliances including dishwasher
- Overhead cupboards to kitchen
- Blinds throughout
- 5kW split system cooling
- Ducted heating throughout
- Zero-step tiled shower bases
- Chrome finish double towel rails and toilet roll holders
- Framed mirror or vinyl sliding doors to robes
- Brick infills over all external openings
- Remote control garage
- Window locks & flyscreens to all openable windows
- Clothesline and letter box
- NBN connection

## **Contact - Kelly Silm**

Mobile: 0488 241 881 | Email: kelly@hlvictoria.com.au